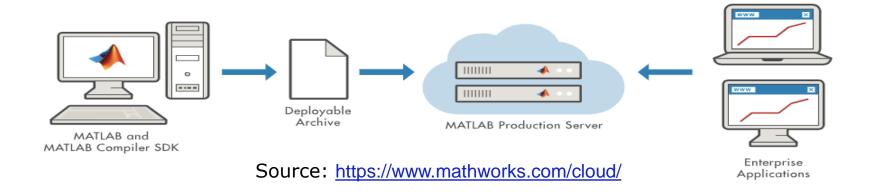

# MATLAB Production Server (MPS) Evaluation

Deployment of a scalable and secure infrastructure is a huge challenge

- Evaluation of MPS for a demo project
  - Deployed on AWS
  - Classification as a service
  - Web application as client

# How MATLAB Production Server (MPS) helped?

- Reduced time-to-market
  - From prototype MATLAB code to web service
- Scalable infrastructure
  - On demand scaling
  - Public cloud hosting
  - Security
- Integration
  - > API access