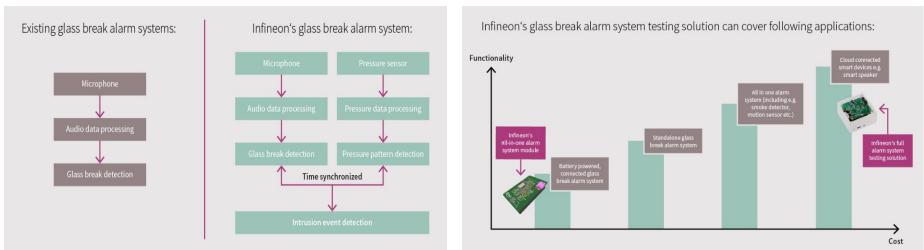

#### From Sensors to Smart Services

Source: <a href="https://www.infineon.com/cms/en/product/promopages/intuitive-sensing/">https://www.infineon.com/cms/en/product/promopages/intuitive-sensing/</a>