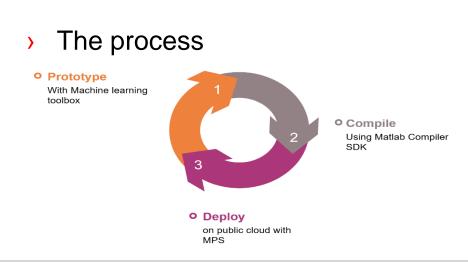

# MATLAB Production Server (MPS) Evaluation

Deployment of a scalable and secure infrastructure is a huge challenge

- Evaluation of MPS for a demo project
  - Deployed on AWS
  - Classification as a service
  - Web application as client

# How MATLAB Production Server (MPS) helped?

- Reduced time-to-market
  - From prototype MATLAB code to web service
- Scalable infrastructure
  - On demand scaling
  - Public cloud hosting
  - Security
- Integration
  - > API access