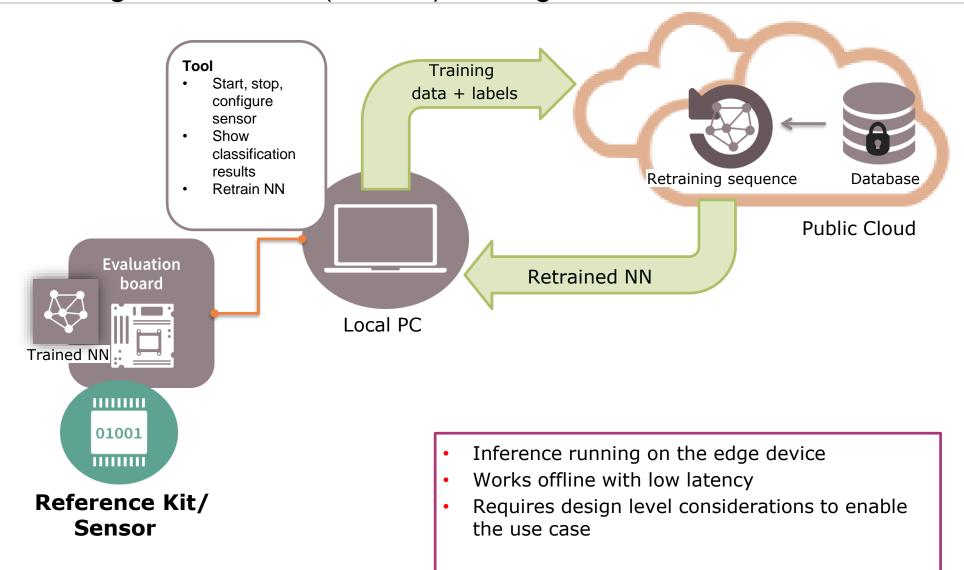

*



#### **Market Position**







# 1

IHS Markit, Technology Group, September 2018

Security ICs



# 1

**ABI** Research October 2018

# RF and Sensing devices enable new services and will shape the way we live and work





**Augmented Reality** 



Voice-controlled devices

# Various use cases are enabled by a small set of versatile core technologies



Commercial and consumer multicopters



Gesture control



Smart streetlights



Industrial robotics



#### From Sensors to Smart Services





Source: <a href="https://www.infineon.com/cms/en/product/promopages/intuitive-sensing/">https://www.infineon.com/cms/en/product/promopages/intuitive-sensing/</a>



## Machine Learning as a Service (MLaaS) for connected devices





## Machine Learning as a Service (MLaaS) for edge devices







# MATLAB Production Server (MPS) Evaluation

Deployment of a scalable and secure infrastructure is a huge challenge



- Evaluation of MPS for a demo project
  - Deployed on AWS
  - Classification as a service
  - Web application as client





# How MATLAB Production Server (MPS) helped?

- Reduced time-to-market
  - From prototype MATLAB code to web service
- Scalable infrastructure
  - On demand scaling
  - Public cloud hosting
  - Security
- Integration
  - > API access

# Summary / Conclusion





#### **MPS Evaluation**

MPS is a well-placed product that reduces our time-to-market

#### **MLaaS** validation

Validated that MLaaS is also relevant for us and our end customers

#### **Next Steps**

> Evaluation of MPS for MLaaS in a complex real-life system



Part of your life. P