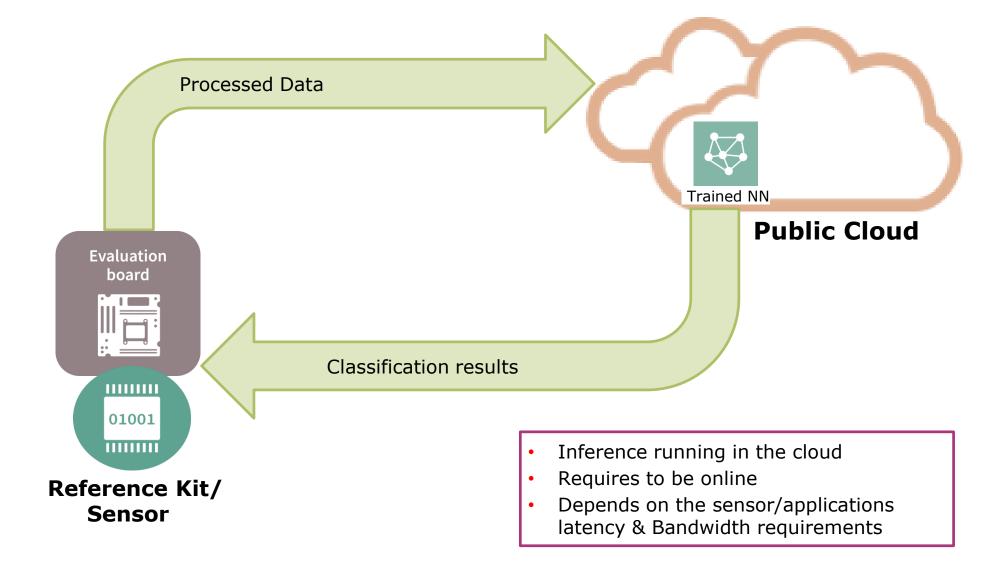

## Machine Learning as a Service (MLaaS) for connected devices

# MATLAB Production Server (MPS) Evaluation

Deployment of a scalable and secure infrastructure is a huge challenge

- Evaluation of MPS for a demo project
  - Deployed on AWS
  - Classification as a service
  - Web application as client

# How MATLAB Production Server (MPS) helped?

- Reduced time-to-market
  - From prototype MATLAB code to web service
- Scalable infrastructure
  - On demand scaling
  - Public cloud hosting
  - Security
- Integration
  - > API access