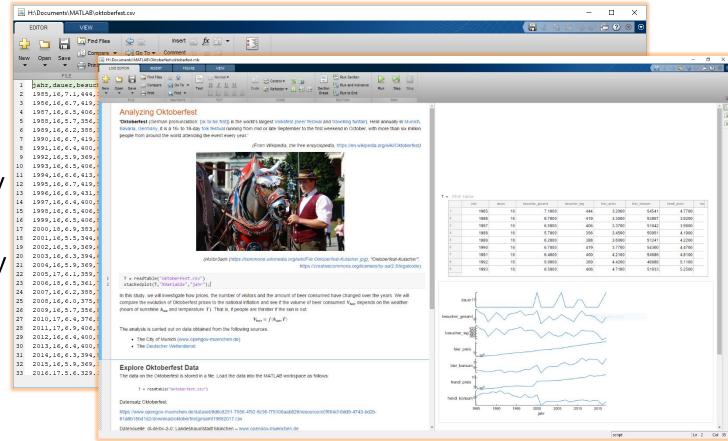

# **Demo: Analyzing Oktoberfest**

Do visitors to Oktoberfest drink more in sunny weather?

- Approach:
  - Access data in a csv file
  - Organize data
  - Explore the data interactively
  - Automate analysis
  - Present analysis interactively
  - Document results

# **Live Demo**

# **Live Scripts – Interactive Documents**

- Structured document
- Executable MATLAB code
- Results
- Formatted text