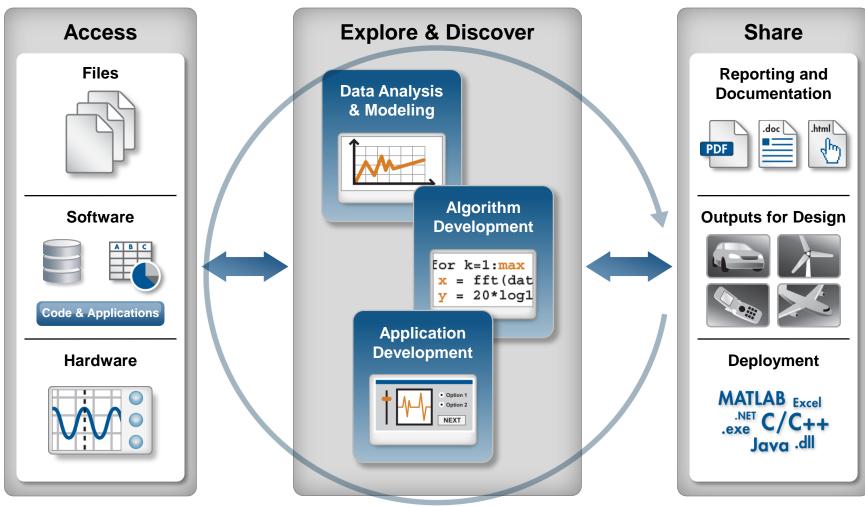

# **Accessing Data from MATLAB**

**Access** 

**Explore & Discover** 

Share

- Files
  - Spreadsheet, text, or binary
  - Audio and video, image
  - Scientific formats and XML
- Applications and languages
  - C/C++, Java, FORTRAN
  - COM, .NET, shared libraries
  - Databases (Database Toolbox)
- Measurement hardware
  - Data acquisition hardware (Data Acquisition Toolbox)
  - Stand-alone instruments and devices (Instrument Control Toolbox)

#### **Sharing Results from MATLAB**

Access Explore & Discover Share

- Automatically generate reports
  - Save Live Script as PDF, HTML, LaTeX
  - Publish MATLAB files
  - Customize reports using MATLAB Report Generator
- Package as an app or a custom toolbox
- Deploy applications to other environments