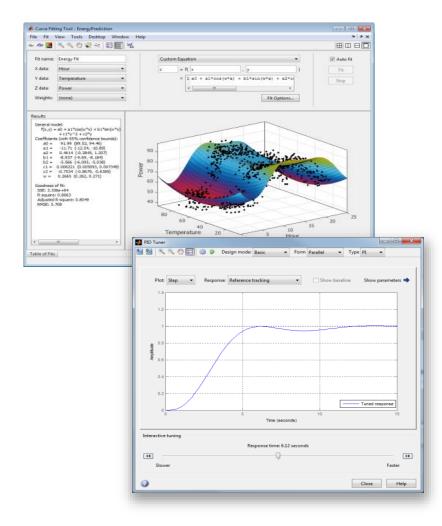

#### **Data Analysis and Visualization in MATLAB**

**Access** 

**Explore & Discover** 

Share

- Built-in engineering and mathematical functions
  - Interpolation, filtering, smoothing, Fourier analysis
- Extensive plotting capabilities
  - 2-D, 3-D, and volume visualization
  - Tools for creating custom plots

#### **Explore & Discover**

Share

- MathWorks add-on tools for:
  - Math, statistics, and optimization
  - Control system design and analysis
  - Signal processing and communications
  - Image processing and computer vision
  - Parallel computing and more...
- Partner products provide:
  - Additional interfaces
  - Domain-specific analysis
  - Support for niche applications