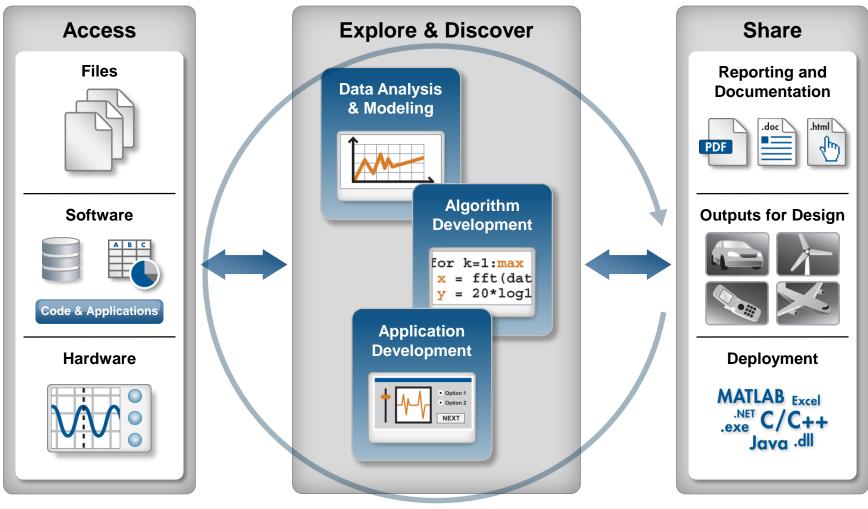

# **Accessing Data from MATLAB**

**Access** 

**Explore & Discover** 

Share

- Files
  - Spreadsheet, text, or binary
  - Audio and video, image
  - Scientific formats and XML
- Applications and languages
  - C/C++, Java, FORTRAN
  - COM, .NET, shared libraries
  - Databases (Database Toolbox)
- Measurement hardware
  - Data acquisition hardware (Data Acquisition Toolbox)
  - Stand-alone instruments and devices (Instrument Control Toolbox)

#### **Data Analysis and Visualization in MATLAB**

**Access** 

**Explore & Discover** 

Share

- Built-in engineering and mathematical functions
  - Interpolation, filtering, smoothing, Fourier analysis
- Extensive plotting capabilities
  - 2-D, 3-D, and volume visualization
  - Tools for creating custom plots

#### **Sharing Results from MATLAB**

Access Explore & Discover Share

- Automatically generate reports
  - Save Live Script as PDF, HTML, LaTeX
  - Publish MATLAB files
  - Customize reports using MATLAB Report Generator
- Package as an app or a custom toolbox
- Deploy applications to other environments