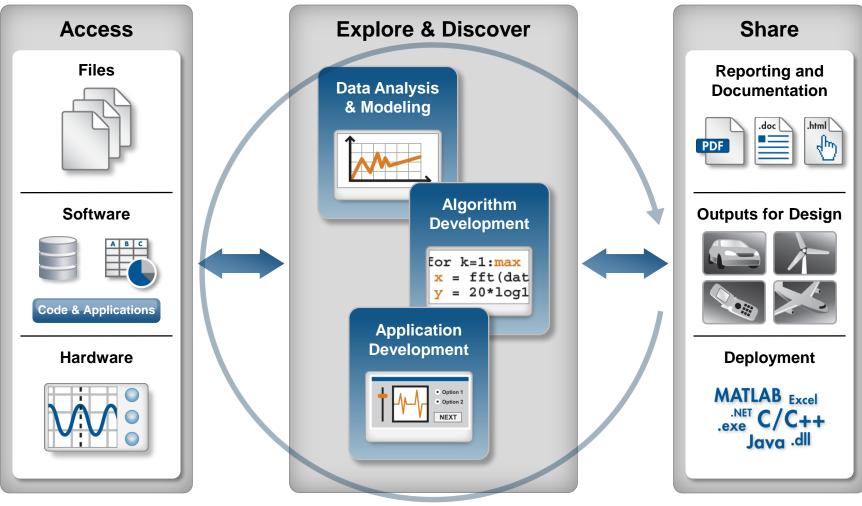

# **Accessing Data from MATLAB**

**Access** 

**Explore & Discover** 

Share

- Files
  - Spreadsheet, text, or binary
  - Audio and video, image
  - Scientific formats and XML
- Applications and languages
  - C/C++, Java, FORTRAN
  - COM, .NET, shared libraries
  - Databases (Database Toolbox)
- Measurement hardware
  - Data acquisition hardware (Data Acquisition Toolbox)
  - Stand-alone instruments and devices (Instrument Control Toolbox)

#### **Sharing Results from MATLAB**

Access Explore & Discover Share

- Automatically generate reports
  - Save Live Script as PDF, HTML, LaTeX
  - Publish MATLAB files
  - Customize reports using MATLAB Report Generator
- Package as an app or a custom toolbox
- Deploy applications to other environments