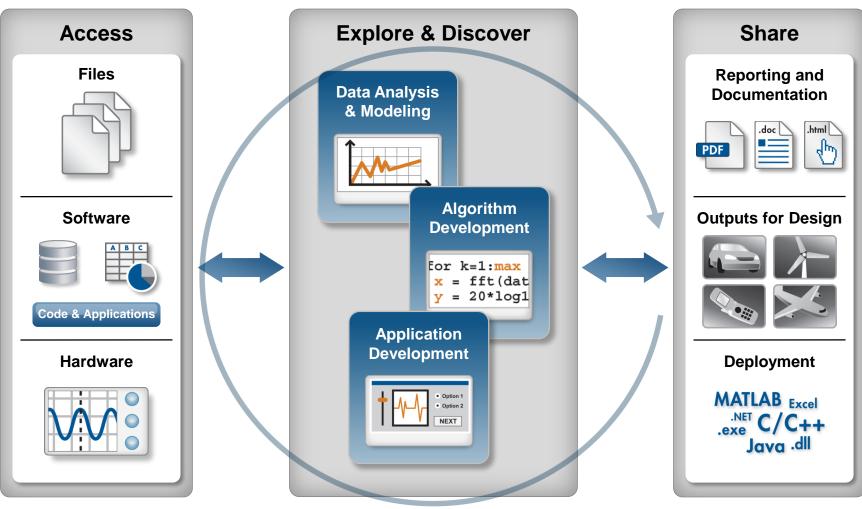

#### **Expanding the Capabilities of MATLAB**

Access

#### **Explore & Discover**

Share

- MathWorks add-on tools for:
  - Math, statistics, and optimization
  - Control system design and analysis
  - Signal processing and communications
  - Image processing and computer vision
  - Parallel computing and more...
- Partner products provide:
  - Additional interfaces
  - Domain-specific analysis
  - Support for niche applications