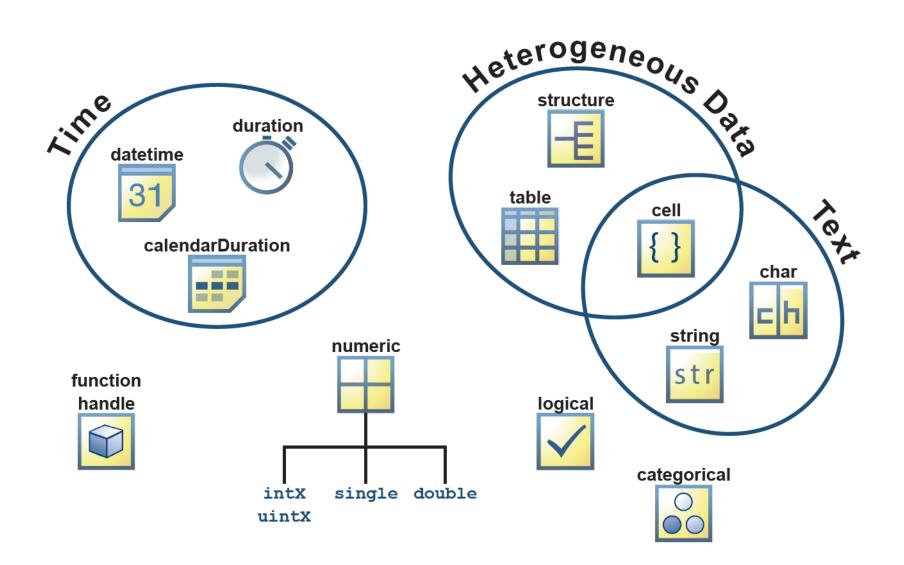

and deployment









# **Demo: Analyzing Oktoberfest**

Do visitors to Oktoberfest drink more in sunny weather?

- Approach:
  - Access data in a csv file
  - Organize data
  - Explore the data interactively
  - Automate analysis
  - Present analysis interactively
  - Document results





# **Live Demo**







# **Accessing Data from MATLAB**

**Access** 

**Explore & Discover** 

Share

- Files
  - Spreadsheet, text, or binary
  - Audio and video, image
  - Scientific formats and XML
- Applications and languages
  - C/C++, Java, FORTRAN
  - COM, .NET, shared libraries
  - Databases (Database Toolbox)
- Measurement hardware
  - Data acquisition hardware (Data Acquisition Toolbox)
  - Stand-alone instruments and devices (Instrument Control Toolbox)





# **Organize Data in MATLAB**









#### **Data Analysis and Visualization in MATLAB**

**Access** 

**Explore & Discover** 

Share

- Built-in engineering and mathematical functions
  - Interpolation, filtering, smoothing, Fourier analysis
- Extensive plotting capabilities
  - 2-D, 3-D, and volume visualization
  - Tools for creating custom plots





#### **Expanding the Capabilities of MATLAB**

Access

#### **Explore & Discover**

Share

- MathWorks add-on tools for:
  - Math, statistics, and optimization
  - Control system design and analysis
  - Signal processing and communications
  - Image processing and computer vision
  - Parallel computing and more...
- Partner products provide:
  - Additional interfaces
  - Domain-specific analysis
  - Support for niche applications









# **Live Scripts – Interactive