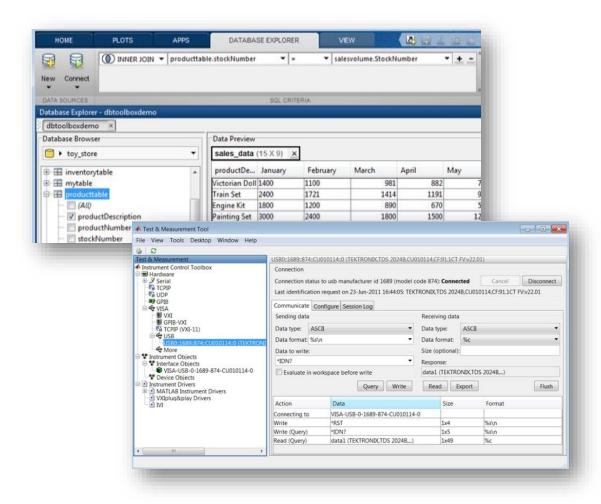

# **Accessing Data from MATLAB**

**Access** 

**Explore & Discover** 

Share

- Files
  - Spreadsheet, text, or binary
  - Audio and video, image
  - Scientific formats and XML
- Applications and languages
  - C/C++, Java, FORTRAN
  - COM, .NET, shared libraries
  - Databases (Database Toolbox)
- Measurement hardware
  - Data acquisition hardware (Data Acquisition Toolbox)
  - Stand-alone instruments and devices (Instrument Control Toolbox)