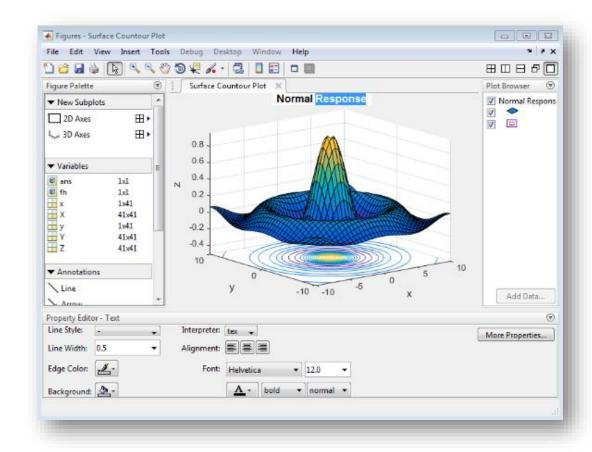

#### **Data Analysis and Visualization in MATLAB**

**Access** 

**Explore & Discover** 

Share

- Built-in engineering and mathematical functions
  - Interpolation, filtering, smoothing, Fourier analysis
- Extensive plotting capabilities
  - 2-D, 3-D, and volume visualization
  - Tools for creating custom plots