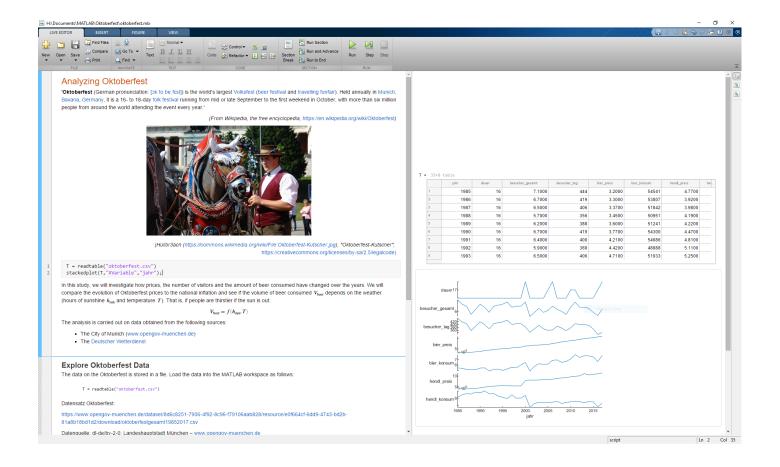

# **Live Scripts – Interactive Documents**

- Structured document
- Executable MATLAB code
- Results
- Formatted text

# **Demo: Analyzing Oktoberfest**

Do visitors to Oktoberfest drink more in sunny weather?

- Approach:
  - Access data in a csv file
  - Organize data
  - Explore the data interactively
  - Automate analysis
  - Present analysis interactively
  - Document results